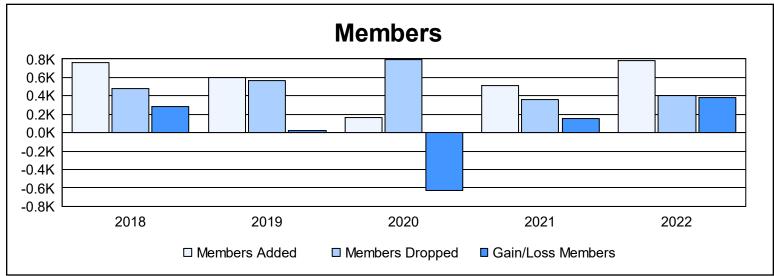

District 320 A As of June 2022 Cumulative

| Year      | New<br>Clubs | Dropped<br>Clubs | Gain/<br>Loss<br>Clubs | New<br>Members | Charter<br>Members | Reinstate<br>Members | Transfer<br>Members | Total<br>Member<br>Added | Total<br>Members<br>Dropped | Gain/<br>Loss<br>Members |
|-----------|--------------|------------------|------------------------|----------------|--------------------|----------------------|---------------------|--------------------------|-----------------------------|--------------------------|
| 2017-2018 | 7            | 3                | 4                      | 530            | 190                | 39                   | 4                   | 763                      | 484                         | 279                      |
| 2018-2019 | 8            | 2                | 6                      | 305            | 197                | 91                   | 1                   | 594                      | 567                         | 27                       |
| 2019-2020 | 0            | 11               | -11                    | 119            | 15                 | 12                   | 20                  | 166                      | 794                         | -628                     |
| 2020-2021 | 7            | 3                | 4                      | 234            | 253                | 19                   | 5                   | 511                      | 356                         | 155                      |
| 2021-2022 | 8            | 4                | 4                      | 487            | 241                | 46                   | 8                   | 782                      | 398                         | 384                      |
| Average   | 6            | 5                | 1                      | 335            | 179                | 41                   | 8                   | 563                      | 520                         | 43                       |